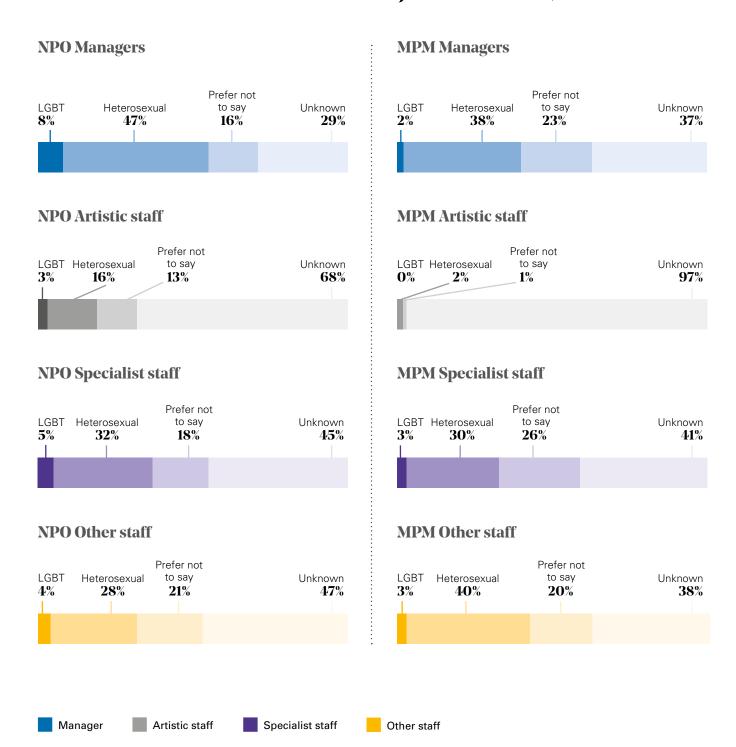

## Sexual orientation of staff at different job levels -2016/17

Prefer not to say

Unknown

#### **NPO Managers**

#### **NPO Artistic staff**

#### **NPO Specialist staff**

#### **NPO Other staff**

### **MPM Managers**

#### **MPM Artistic staff**

#### **MPM Specialist staff**

#### **MPM Other staff**