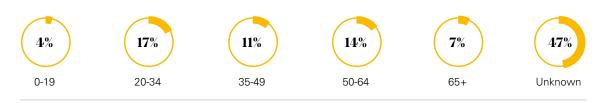

# $Age\ of\ staff\ at\ different\ job\ levels-2016/17$

## **Major Partner Museums**

1%

0-19

20%

20-34

Other staff

16%

50-64

**3**%

65+

0%

Prefer not to say

12%

35-49