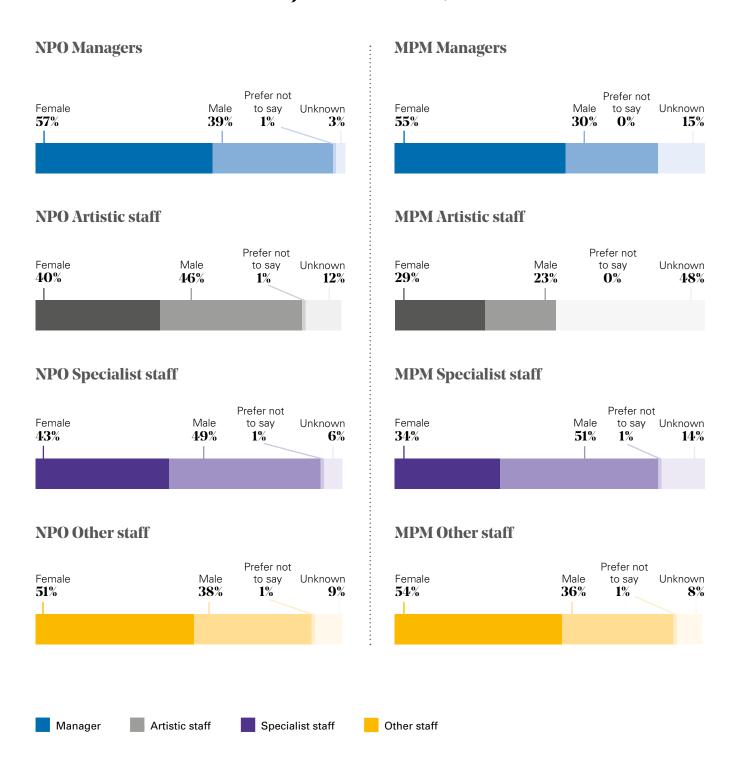

## Gender of staff at different job levels -2016/17

#### **NPO Managers**

#### **NPO Artistic staff**

#### **NPO Specialist staff**

#### **NPO Other staff**

### **MPM Managers**

#### **MPM Artistic staff**

#### **MPM Specialist staff**

#### **MPM Other staff**