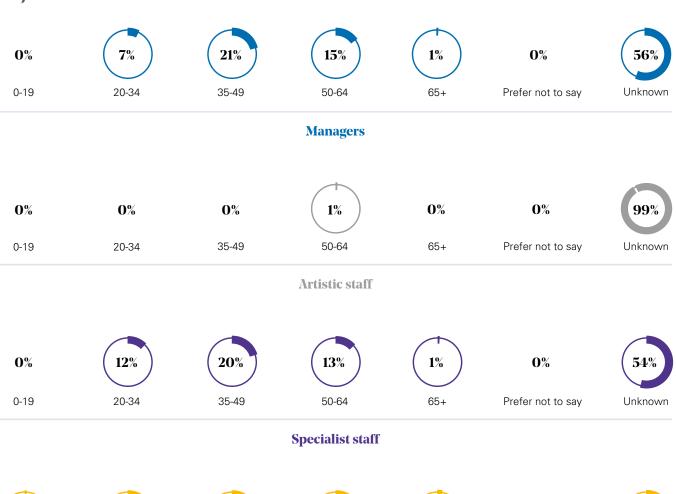

# Age of staff at different job levels -2015/16

## **National Portfolio Organisations**

#### Managers

**Artistic staff** 

## **Specialist staff**

Other staff