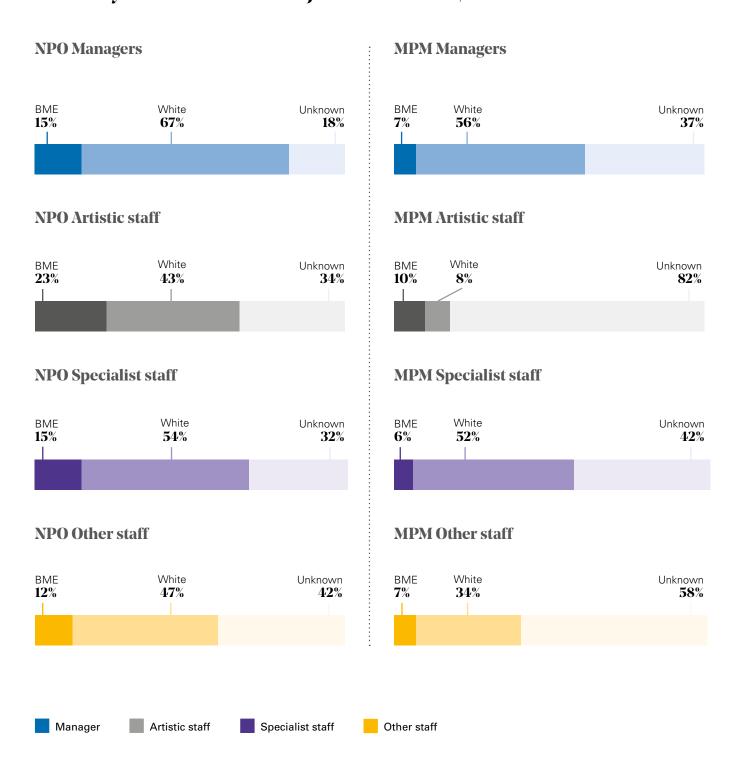

## Ethnicity of staff at different job levels -2016/17

#### **NPO Managers**

#### **NPO Artistic staff**

#### **NPO Specialist staff**

#### **NPO Other staff**

### **MPM Managers**

#### **MPM Artistic staff**

#### **MPM Specialist staff**

#### **MPM Other staff**