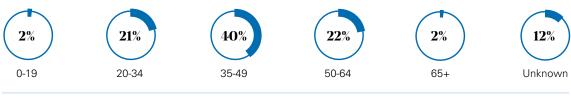

# Age of staff at different job levels -2016/17

35-49

## **National Portfolio Organisations**

20-34

50-64

65+