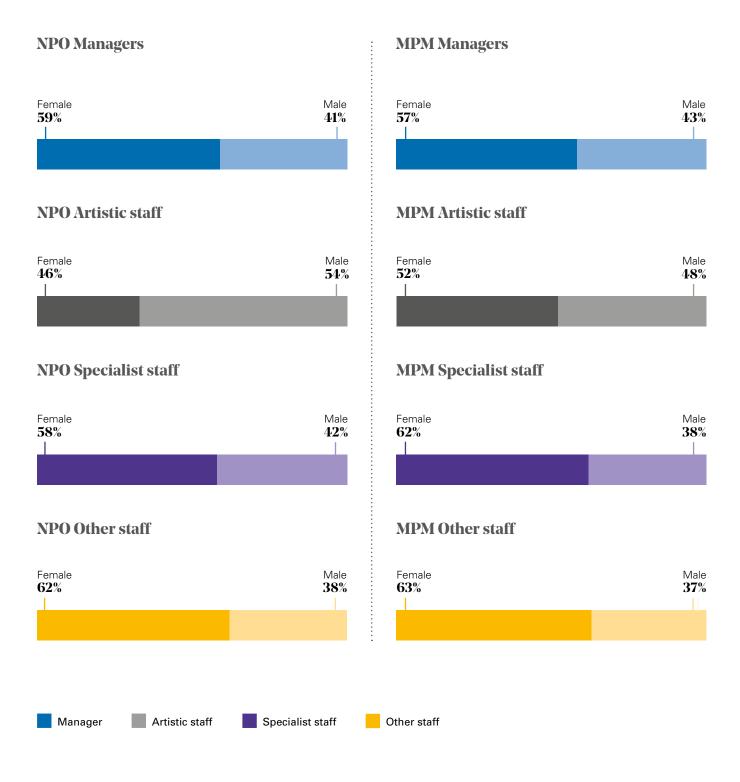

## Gender of staff at different job levels -2016/17

#### **NPO Managers**

#### **NPO Artistic staff**

#### **NPO Specialist staff**

#### **NPO Other staff**

### **MPM Managers**

#### **MPM Artistic staff**

#### **MPM Specialist staff**

#### **MPM Other staff**