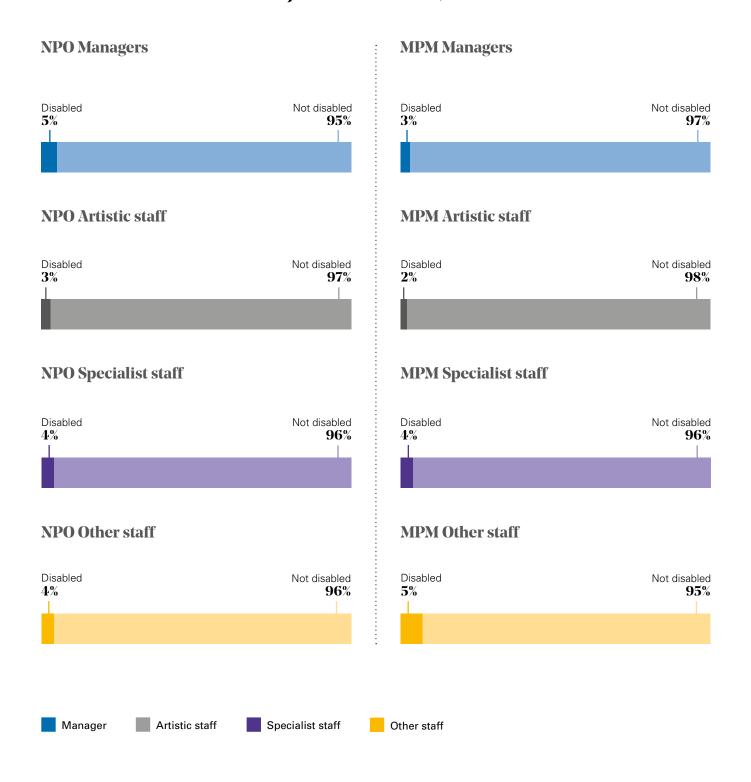

# Disabled staff at different job levels -2016/17

#### **NPO Managers**

#### **NPO Artistic staff**

#### **NPO Specialist staff**

#### **NPO Other staff**

### **MPM Managers**

#### **MPM Artistic staff**

#### **MPM Specialist staff**

#### **MPM Other staff**