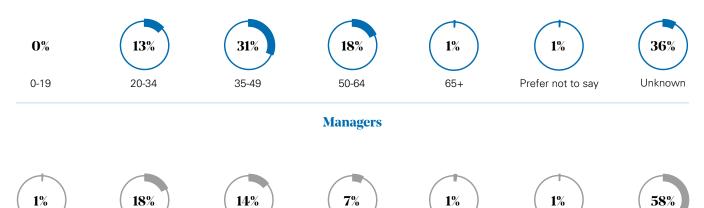

# Age of staff at different job levels -2015/16

# $Age\ of\ staff\ at\ different\ job\ levels-2015/16$

## **National Portfolio Organisations**

20-34

50-64

65+