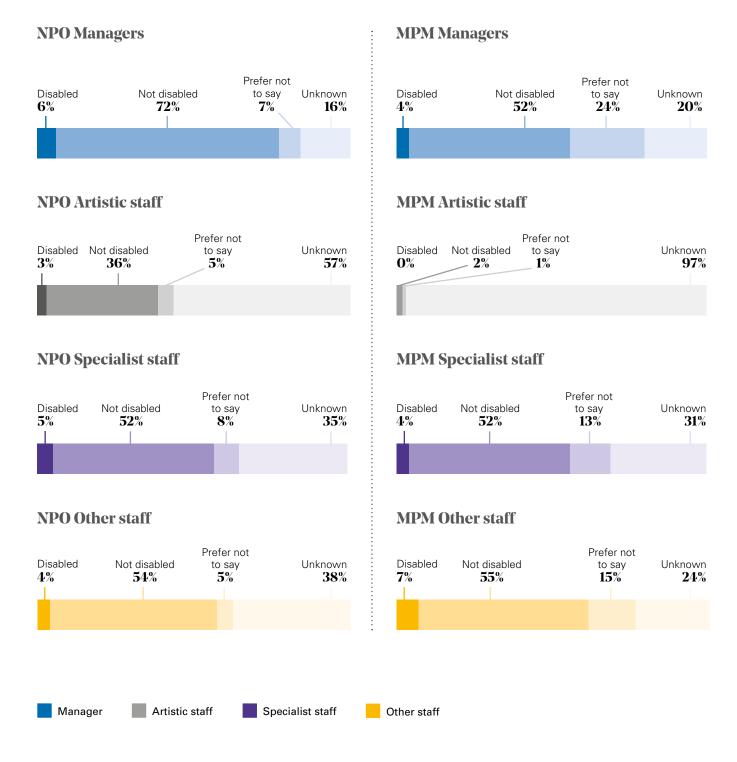

# Disabled staff at different job levels -2016/17

#### **NPO Managers**

#### **NPO Artistic staff**

#### **NPO Specialist staff**

#### **NPO Other staff**

### **MPM Managers**

#### **MPM Artistic staff**

#### **MPM Specialist staff**

#### **MPM Other staff**